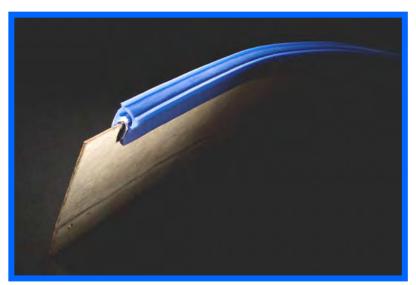

## BLUE FDA COMPLIANT SILICONE RUBBER EDGE-SIL PROFILE 60° SHORE PROFILE NO: JFE 1227

J-Flex Edge-Sil is the ideal partner for standard rubber and plastic clip-on's – especially for those clean process industries – food, drinks, pharmaceutical and life sciences.

Being made from tough FDA and EC1935/2004 Compliant Blue Silicone Rubber + Steel Wire Clip, makes Edge-Sil easy to clean and it looks the part for these highly demanding industries.

Silicone is ideal for high temperature applications up to 200°C and is widely regarded as the safe polymer of choice for clean industries worldwide.