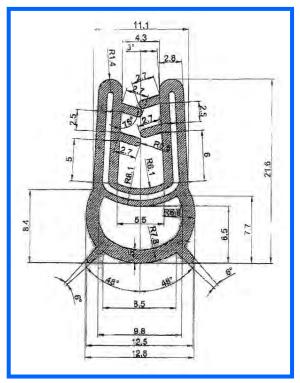

Tolerance: ISO 3302-1 E2.

Clamping Range: 1.5mm - 4.3mm

Edge-Sil is available in standard 50 metre coils.

Edge-Sil - the new clip-on profile is available EX-STOCK from J-Flex.

March 2009