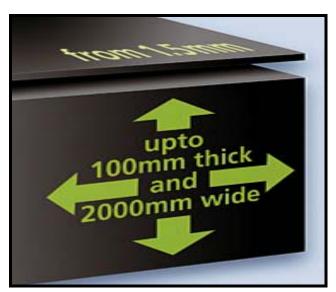

- Soft or Hard Grades
- Colours
- British Standards
- DTD & DEF STAN Grades
- ♦ Viton®
- ♦ Aflas®
- HNBR
- ♦ FDA
- FDA Compliant Metal Detectable Silicone Sheet

Normally supplied in sheets: 645mm x 645mm in thicknesses: 1.5mm to 12mm inclusive.